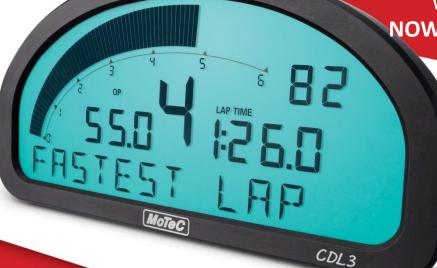

## MoTeC

MoTeC is revitalising its entry level dash logger - the CDL3.

The CDL3 now comes with logging and I/O included as standard, all at an **unbeatable new price**.

## NEW PRICE CDL3 DASH LOGGER

**INCLUDING LOGGING AND I/O** 

**WAS £2112** 

NOW £1200 EX VAT

**UNBEATABLE** 

## NOW £1550 ex VAT

NOW COMES STANDARD WITH 8MB LOGGING MEMORY & 12 INPUTS/OUTPUTS

INCLUDES: • CDL3 Club Dash Logger • Two buttons, pre-wired

- Ethernet cable 10 Hz GPS SLM-C Club Shift Light Module
- Professional quality plug-in loom with power socket adaptor